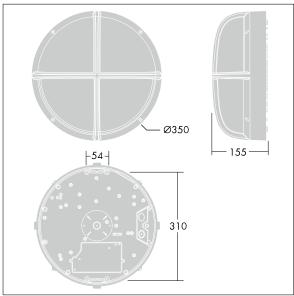

Dimensions: Ø340 x 155 mm Luminaire input power: 16 W

Weight: 3.6 kg

TLG EYKN F LGBEZANTHOP.jpg

TLG\_EYKN\_M\_LGE.wmf

This product contains a light source of energy efficiency class C.

All values marked with an \* are rated values. Thorn uses tried and tested components from leading suppliers, however there may be isolated instances of technology-related failures of individual LEDs during the rated product lifetime. International standards set the tolerance in initial flux and connected load at ±10%. Unless stated otherwise, the values apply to an ambient temperature of 25°C.