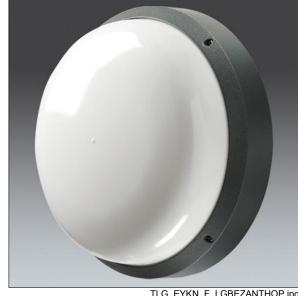

## EyeKon LED

Round, impact resistant LED bulkhead luminaire. Electronic, fixed output control gear with 3 hour, manual test, emergency lighting circuit. Class I electrical, IP65, IK10. Body: large size, die-cast aluminium (LM6), powder coated anthracite. Diffuser: opal polycarbonate with diecast aluminium bezel feature. Electrical connection via 4 x 2 x 2.5mm² terminal block. Complete with 4000K LED

Dimensions: Ø340 x 155 mm Luminaire input power: 16 W

Weight: 3.6 kg

TLG EYKN F LGBEZANTHOP.jpg

TLG\_EYKN\_M\_LGE.wmf

This product contains a light source of energy efficiency class C.

All values marked with an \* are rated values. Thorn uses tried and tested components from leading suppliers, however there may be isolated instances of technology-related failures of individual LEDs during the rated product lifetime. International standards set the tolerance in initial flux and connected load at ±10%. Unless stated otherwise, the values apply to an ambient temperature of 25°C.