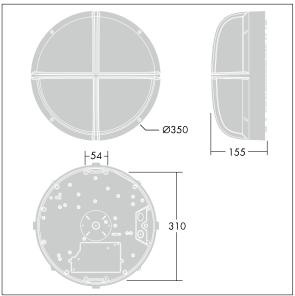

Dimensions: Ø340 x 155 mm Luminaire input power: 16 W

Weight: 3.7 kg

TLG EYKN F LGBEZANTHOP.jpg

TLG\_EYKN\_M\_LGE.wmf

This product contains a light source of energy efficiency class C.

All values marked with an \* are rated values. Thorn uses tried and tested components from leading suppliers, however there may be isolated instances of technology-related failures of individual LEDs during the rated product lifetime. International standards set the tolerance in initial flux and connected load at ±10%. Unless stated otherwise, the values apply to an ambient temperature of 25°C.