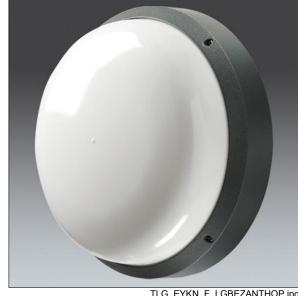

## EyeKon LED

Round, impact resistant LED bulkhead luminaire. Electronic, fixed output control gear with 3 hour, manual test, emergency lighting circuit. Class I electrical, IP65, IK10. Body: large size, die-cast aluminium (LM6), powder coated anthracite. Diffuser: opal polycarbonate with diecast aluminium bezel feature. Electrical connection via 4 x 2 x 2.5mm² terminal block. With integral motion sensor for on/off control. Complete with 4000K LED

Dimensions: Ø340 x 155 mm Luminaire input power: 16 W

Weight: 3.7 kg

TLG EYKN F LGBEZANTHOP.jpg

TLG\_EYKN\_M\_LGE.wmf

This product contains a light source of energy efficiency class C.

All values marked with an \* are rated values. Thorn uses tried and tested components from leading suppliers, however there may be isolated instances of technology-related failures of individual LEDs during the rated product lifetime. International standards set the tolerance in initial flux and connected load at ±10%. Unless stated otherwise, the values apply to an ambient temperature of 25°C.