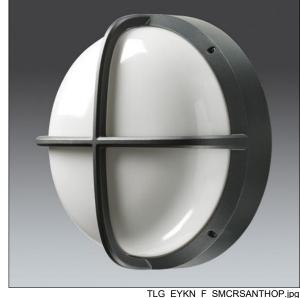

## EyeKon LED

Round, impact resistant LED bulkhead luminaire. Electronic, fixed output control gear. Class I electrical, IP65, IK10. Body: small size, die-cast aluminium (LM6), powder coated anthracite. Diffuser: opal polycarbonate with diecast aluminium cross feature. Electrical connection via 3  $\rm x$ 2 x 2.5mm² terminal block. Complete with 3000K LED