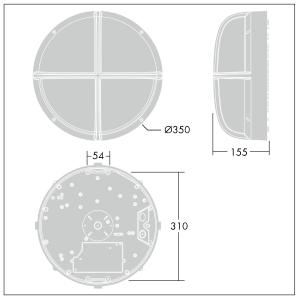

Dimensions: Ø340 x 155 mm Luminaire input power: 16 W

Weight: 3.5 kg

TLG\_EYKN\_M\_LGE.wmf

This product contains a light source of energy efficiency class C.

All values marked with an \* are rated values. Thorn uses tried and tested components from leading suppliers, however there may be isolated instances of technology-related failures of individual LEDs during the rated product lifetime. International standards set the tolerance in initial flux and connected load at ±10%. Unless stated otherwise, the values apply to an ambient temperature of 25°C.