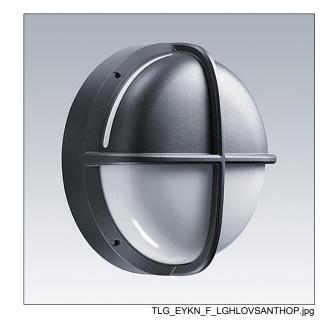

## EyeKon LED

Round, impact resistant LED bulkhead luminaire. Electronic, fixed output control gear. Class I electrical, IP65, IK10. Body: large size, die-cast aluminium (LM6), powder coated anthracite. Diffuser: opal polycarbonate with die-cast aluminium halo-visor feature. Electrical connection via 3 x 2 x 2.5mm² terminal block. Complete with 3000K LED