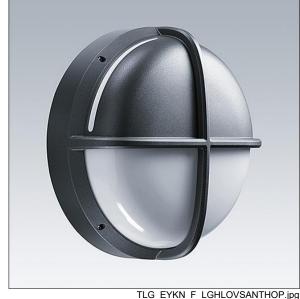

## EyeKon LED

Round, impact resistant LED bulkhead luminaire. Electronic, fixed output control gear. Class I electrical, IP65, IK10. Body: large size, die-cast aluminium (LM6), powder coated anthracite. Diffuser: opal polycarbonate with diecast aluminium halo-visor feature. Electrical connection via 3 x 2 x 2.5mm² terminal block. Complete with 3000K LED

Dimensions: Ø340 x 155 mm Luminaire input power: 16 W

Weight: 3.5 kg

TLG\_EYKN\_M\_LGE.wmf

This product contains a light source of energy efficiency class C.

All values marked with an \* are rated values. Thorn uses tried and tested components from leading suppliers, however there may be isolated instances of technology-related failures of individual LEDs during the rated product lifetime. International standards set the tolerance in initial flux and connected load at ±10%. Unless stated otherwise, the values apply to an ambient temperature of 25°C.