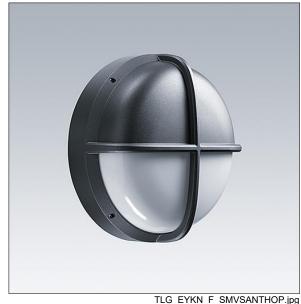

## EyeKon LED

Round, impact resistant LED bulkhead luminaire. Electronic, fixed output control gear with 3 hour, Self/DALI Addressable test, emergency lighting circuit. Class I electrical, IP65, IK10. Body: small size, die-cast aluminium (LM6), powder coated anthracite. Diffuser: opal polycarbonate with die-cast aluminium visor feature. Electrical connection via 6 x 2 x 2.5mm² terminal block. Complete with 3000K LED