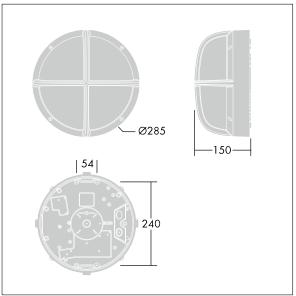

Dimensions: Ø285 x 150 mm Luminaire input power: 11 W

Weight: 3.43 kg

TLG\_EYKN\_M\_SML.wmf

This product contains a light source of energy efficiency class C.

All values marked with an \* are rated values. Thorn uses tried and tested components from leading suppliers, however there may be isolated instances of technology-related failures of individual LEDs during the rated product lifetime. International standards set the tolerance in initial flux and connected load at ±10%. Unless stated otherwise, the values apply to an ambient temperature of 25°C.