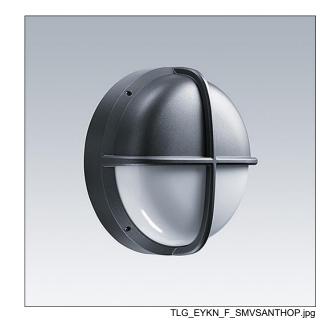

## EyeKon LED

Round, impact resistant LED bulkhead luminaire. Electronic, fixed output control gear with 3 hour, Self/DALI Addressable test, emergency lighting circuit. Class I electrical, IP65, IK10. Body: small size, die-cast aluminium (LM6), powder coated anthracite. Diffuser: opal polycarbonate with die-cast aluminium visor feature. Electrical connection via 6 x 2 x 2.5mm² terminal block. Complete with 3000K LED