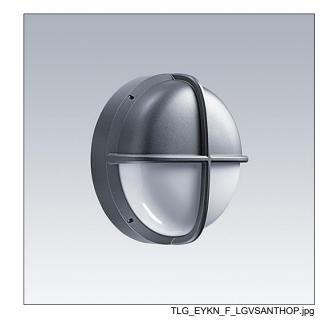

## **EyeKon LED**

## EyeKon LED

Round, impact resistant LED bulkhead luminaire. Electronic, fixed output control gear with 3 hour, manual test, emergency lighting circuit. Class I electrical, IP65, IK10. Body: large size, die-cast aluminium (LM6), powder coated anthracite. Diffuser: opal polycarbonate with diecast aluminium visor feature. Electrical connection via 4 x 2 x 2.5mm² terminal block. With integral motion sensor for on/off control. Complete with 3000K LED