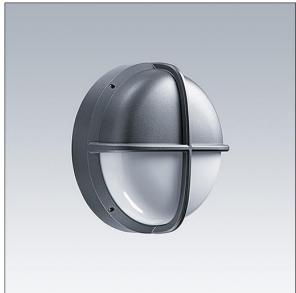

## EyeKon LED

Round, impact resistant LED bulkhead luminaire. Electronic, fixed output control gear with 3 hour, Self/DALI Addressable test, emergency lighting circuit. Class I electrical, IP65, IK10. Body: large size, die-cast aluminium (LM6), powder coated anthracite. Diffuser: opal polycarbonate with die-cast aluminium visor feature. Electrical connection via 6 x 2 x 2.5mm<sup>2</sup> terminal block. With integral motion sensor for corridor function control (master). Complete with 3000K LED

Dimensions: Ø340 x 155 mm Luminaire input power: 16 W Weight: 3.17 kg

TLG\_EYKN\_F\_LGVSANTHOP.jpg

This product contains a light source of energy efficiency class C.

All values marked with an \* are rated values. Thorn uses tried and tested components from leading suppliers, however there may be isolated instances of technology-related failures of individual LEDs during the rated product lifetime. International standards set the tolerance in initial flux and connected load at ±10%. Unless stated otherwise, the values apply to an ambient temperature of 25°C.