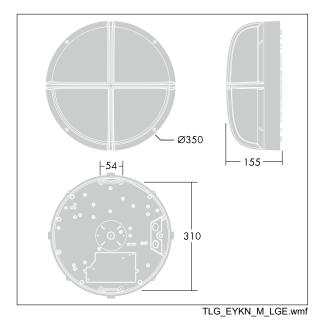

Dimensions: Ø340 x 155 mm Luminaire input power: 16 W Weight: 3.17 kg

TLG\_EYKN\_F\_LGVSANTHOP.jpg

This product contains a light source of energy efficiency class C.

All values marked with an \* are rated values. Thorn uses tried and tested components from leading suppliers, however there may be isolated instances of technology-related failures of individual LEDs during the rated product lifetime. International standards set the tolerance in initial flux and connected load at ±10%. Unless stated otherwise, the values apply to an ambient temperature of 25°C.