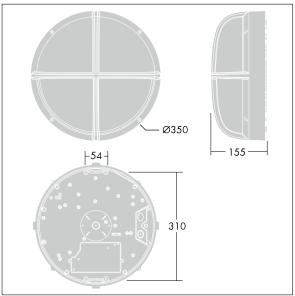

Dimensions: Ø340 x 155 mm Luminaire input power: 16 W

Weight: 3.17 kg

TLG\_EYKN\_M\_LGE.wmf

This product contains a light source of energy efficiency class C.

All values marked with an \* are rated values. Thorn uses tried and tested components from leading suppliers, however there may be isolated instances of technology-related failures of individual LEDs during the rated product lifetime. International standards set the tolerance in initial flux and connected load at ±10%. Unless stated otherwise, the values apply to an ambient temperature of 25°C.