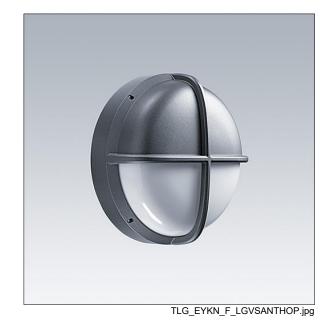

## EyeKon LED

Round, impact resistant LED bulkhead luminaire. Electronic, fixed output control gear with 3 hour, Self/DALI Addressable test, emergency lighting circuit. Class I electrical, IP65, IK10. Body: large size, die-cast aluminium (LM6), powder coated anthracite. Diffuser: opal polycarbonate with die-cast aluminium visor feature. Electrical connection via 6 x 2 x 2.5mm² terminal block. With integral motion sensor for corridor function control (master). Complete with 3000K LED