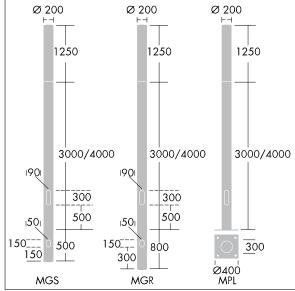

Dimensions: Ø200 x 1250 mm Luminaire input power: 29 W Luminaire luminous flux: 2894 lm Luminaire efficacy: 100 lm/W

Weight: 10 kg Scx: 0.079 m<sup>2</sup>

TLG\_ALUM\_F\_DIR\_LED18\_LGY.jpg

TLG\_ALUM\_M\_2LD1.wmf