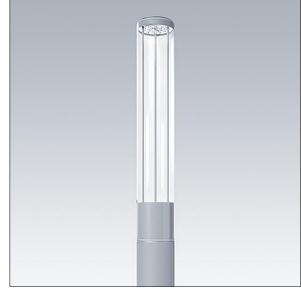

## **Alumet Control Direct**

An architectural lighting column head with 18 LEDs driven at 500mA with a radially symmetric distribution and clear optic, configured for DALI control over additional wires, Top cap: die-cast aluminium. Diffuser: clear UV stabilised polycarbonate treated with anti graffiti varnish. Top cap and column: powder coated textured silver grey (close to RAL 9006), other RAL colours on request. Class I electrical, IK10, IP66. To be mounted on an Alumet column. Surge protection: 10kV single pulse common mode and 8kV multipulse common mode and 6kV multipulse differential mode. If permanent DALI system is connected, 6kV multipulse common and differential mode. Complete with 3000K LED

Dimensions: Ø200 x 1250 mm Luminaire input power: 29 W Luminaire luminous flux: 2894 lm Luminaire efficacy: 100 lm/W

Weight: 10 kg Scx: 0.079 m<sup>2</sup>

TLG\_ALUM\_F\_DIR\_LED18\_LGY.jpg

TLG\_ALUM\_M\_2LD1.wmf