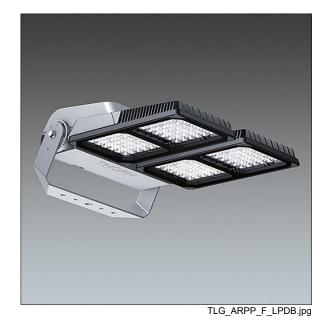

## Areapak Pro

A versatile, large sized LED area floodlight with fixed output control gear driving 120 LEDs at 700mA with asymmetrical 15° distribution. Class I electrical, IP66, IK08. Body: diecast aluminium, painted light grey (RAL 9006). Heatsink: die-cast aluminium, painted dark sandy grey (RAL 7043). Frame and stirrup: hot-dip galvanised steel. Enclosure: 5mm toughened glass. Screws: stainless steel. Reversible mounting stirrup supplied, can be fitted with one Ø22mm, two Ø15mm and/or two Ø12mm holes. Complete with 4000K LED, Colour Rendering Index min.: 80.

Dimensions: 616 x 492 x 226 mm Luminaire input power: 314 W Luminaire luminous flux: 36107 lm Luminaire efficacy: 115 lm/W

Weight: 19.8 kg Scx: 0.073 m<sup>2</sup>