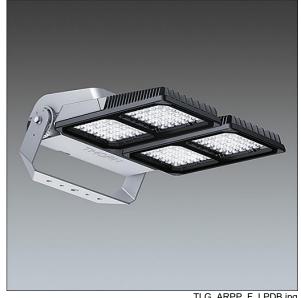

## Areapak Pro

A versatile, large sized LED area floodlight with fixed output control gear driving 120 LEDs at 700mA with symmetrical 15° distribution. Class I electrical, IP66, IK08. Body: diecast aluminium, painted light grey (RAL 9006). Heatsink: die-cast aluminium, painted dark sandy grey (RAL 7043). Frame and stirrup: hot-dip galvanised steel. Enclosure: 5mm toughened glass. Screws: stainless steel. Reversible mounting stirrup supplied, can be fitted with one Ø22mm, two Ø15mm and/or two Ø12mm holes. Complete with 4000K LED, Colour Rendering Index min.: 80.

Dimensions: 616 x 492 x 226 mm Luminaire input power: 314 W Luminaire luminous flux: 36107 lm Luminaire efficacy: 115 lm/W

Weight: 19.8 kg Scx: 0.073 m<sup>2</sup>

TLG ARPP F LPDB.jpg