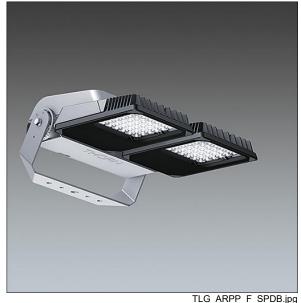

## Areapak Pro

A versatile, medium sized LED area floodlight with fixed output control gear driving 72 LEDs at 700mA with asymmetrical 60° distribution. Class I electrical, IP66, IK08. Body: die-cast aluminium, painted light grey (RAL 9006). Heatsink: die-cast aluminium, painted dark sandy grey (RAL 7043). Frame and stirrup: hot-dip galvanised steel. Enclosure: 5mm toughened glass. Screws: stainless steel. Reversible mounting stirrup supplied, can be fitted with one Ø22mm, two Ø15mm and/or two Ø12mm holes. Complete with 4000K LED, Colour Rendering Index min.: 70.

Dimensions: 513 x 492 x 226 mm Luminaire input power: 157 W

Weight: 17.4 kg Scx: 0.064 m<sup>2</sup>