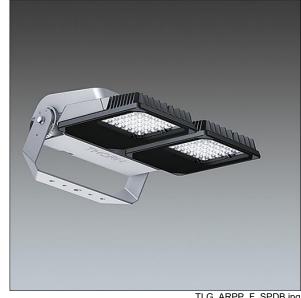

## Areapak Pro

A versatile, medium sized LED area floodlight with fixed output control gear driving 72 LEDs at 700mA with symmetrical 15° distribution. Class I electrical, IP66, IK08. Body: die-cast aluminium, painted light grey (RAL 9006). Heatsink: die-cast aluminium, painted dark sandy grey (RAL 7043). Frame and stirrup: hot-dip galvanised steel. Enclosure: 5mm toughened glass. Screws: stainless steel. Reversible mounting stirrup supplied, can be fitted with one Ø22mm, two Ø15mm and/or two Ø12mm holes. Complete with 4000K LED, Colour Rendering Index min.: 70.

Dimensions: 513 x 492 x 226 mm Luminaire input power: 157 W Luminaire luminous flux: 18054 lm Luminaire efficacy: 115 lm/W

Weight: 17.4 kg Scx: 0.064 m<sup>2</sup>

TLG ARPP F SPDB.jpg