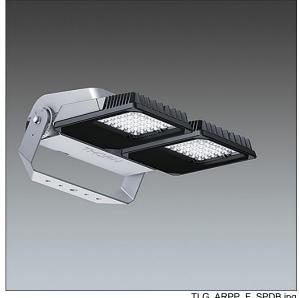

## Areapak Pro

A versatile, medium sized LED area floodlight with fixed output control gear driving 72 LEDs at 700mA with symmetrical 45° distribution. Class I electrical, IP66, IK08. Body: die-cast aluminium, painted light grey (RAL 9006). Heatsink: die-cast aluminium, painted dark sandy grey (RAL 7043). Frame and stirrup: hot-dip galvanised steel. Enclosure: 5mm toughened glass. Screws: stainless steel. Reversible mounting stirrup supplied, can be fitted with one Ø22mm, two Ø15mm and/or two Ø12mm holes. Complete with 4000K LED, Colour Rendering Index min.: 70.

Dimensions: 513 x 492 x 226 mm Luminaire input power: 157 W Luminaire luminous flux: 18054 Im Luminaire efficacy: 115 lm/W

Weight: 17.4 kg Scx: 0.064 m<sup>2</sup>

TLG ARPP F SPDB.jpg