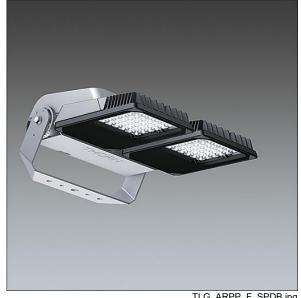

## Areapak Pro

A versatile, medium sized LED area floodlight with fixed output control gear driving 72 LEDs at 700mA with asymmetrical 15° distribution. Class I electrical, IP66, IK08. Body: die-cast aluminium, painted light grey (RAL 9006). Heatsink: die-cast aluminium, painted dark sandy grey (RAL 7043). Frame and stirrup: hot-dip galvanised steel. Enclosure: 5mm toughened glass. Screws: stainless steel. Reversible mounting stirrup supplied, can be fitted with one Ø22mm, two Ø15mm and/or two Ø12mm holes. Complete with 4000K LED, Colour Rendering Index min.: 80.

Dimensions: 513 x 492 x 226 mm Luminaire input power: 157 W Luminaire luminous flux: 18054 Im Luminaire efficacy: 115 lm/W

Weight: 17.4 kg Scx: 0.064 m<sup>2</sup>

TLG ARPP F SPDB.jpg