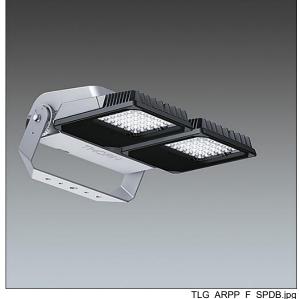

## Areapak Pro

A versatile, medium sized LED area floodlight with fixed output control gear driving 72 LEDs at 700mA with symmetrical 45° distribution. Class I electrical, IP66, IK08. Body: die-cast aluminium, painted light grey (RAL 9006). Heatsink: die-cast aluminium, painted dark sandy grey (RAL 7043). Frame and stirrup: hot-dip galvanised steel. Enclosure: 5mm toughened glass. Screws: stainless steel. Reversible mounting stirrup supplied, can be fitted with one Ø22mm, two Ø15mm and/or two Ø12mm holes. Complete with 4000K LED, Colour Rendering Index min.: 80.

Dimensions: 513 x 492 x 226 mm Luminaire input power: 157 W Luminaire luminous flux: 18054 Im Luminaire efficacy: 115 lm/W

Weight: 17.4 kg Scx: 0.064 m<sup>2</sup>