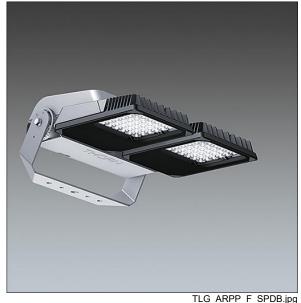

## Areapak Pro

A versatile, medium sized LED area floodlight with fixed output control gear driving 72 LEDs at 700mA with symmetrical 45° distribution. Class I electrical, IP66, IK08. Body: die-cast aluminium, painted light grey (RAL 9006). Heatsink: die-cast aluminium, painted dark sandy grey (RAL 7043). Frame and stirrup: hot-dip galvanised steel. Enclosure: 5mm toughened glass. Screws: stainless steel. Reversible mounting stirrup supplied, can be fitted with one Ø22mm, two Ø15mm and/or two Ø12mm holes. Complete with 4000K LED, Colour Rendering Index min.: 80.

Dimensions: 513 x 492 x 226 mm Luminaire input power: 157 W Luminaire luminous flux: 18054 Im Luminaire efficacy: 115 lm/W

Weight: 17.4 kg Scx: 0.064 m<sup>2</sup>