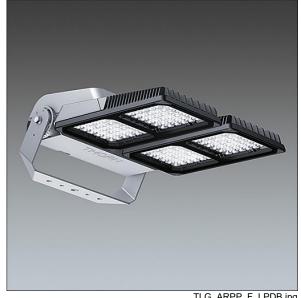

## Areapak Pro

A versatile, large sized LED area floodlight with fixed output control gear driving 96 LEDs at 700mA with asymmetrical 45° distribution. Class I electrical, IP66, IK08. Body: diecast aluminium, painted light grey (RAL 9006). Heatsink: die-cast aluminium, painted dark sandy grey (RAL 7043). Frame and stirrup: hot-dip galvanised steel. Enclosure: 5mm toughened glass. Screws: stainless steel. Reversible mounting stirrup supplied, can be fitted with one Ø22mm, two Ø15mm and/or two Ø12mm holes. Complete with 4000K LED, Colour Rendering Index min.: 70.

Dimensions: 616 x 492 x 226 mm Luminaire input power: 211 W Luminaire luminous flux: 24072 lm Luminaire efficacy: 114 lm/W

Weight: 19.8 kg Scx: 0.073 m<sup>2</sup>

TLG ARPP F LPDB.jpg