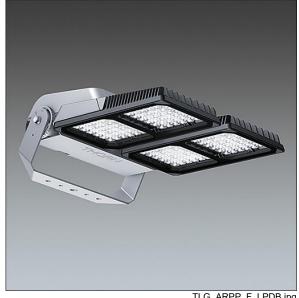

## Areapak Pro

A versatile, large sized LED area floodlight with fixed output control gear driving 96 LEDs at 700mA with symmetrical 15° distribution. Class I electrical, IP66, IK08. Body: diecast aluminium, painted light grey (RAL 9006). Heatsink: die-cast aluminium, painted dark sandy grey (RAL 7043). Frame and stirrup: hot-dip galvanised steel. Enclosure: 5mm toughened glass. Screws: stainless steel. Reversible mounting stirrup supplied, can be fitted with one Ø22mm, two Ø15mm and/or two Ø12mm holes. Complete with 4000K LED, Colour Rendering Index min.: 80.

Dimensions: 616 x 492 x 226 mm Luminaire input power: 211 W Luminaire luminous flux: 24072 lm Luminaire efficacy: 114 lm/W

Weight: 19.8 kg Scx: 0.073 m<sup>2</sup>

TLG ARPP F LPDB.jpg