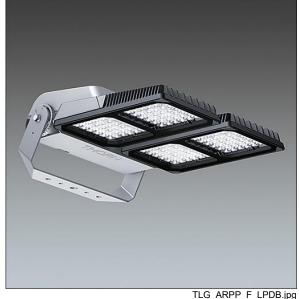

## Areapak Pro

A versatile, large sized LED area floodlight with fixed output control gear driving 120 LEDs at 700mA with asymmetrical 15° distribution. Class I electrical, IP66, IK08. Body: diecast aluminium, painted light grey (RAL 9006). Heatsink: die-cast aluminium, painted dark sandy grey (RAL 7043). Frame and stirrup: hot-dip galvanised steel. Enclosure: 5mm toughened glass. Screws: stainless steel. Reversible mounting stirrup supplied, can be fitted with one Ø22mm, two Ø15mm and/or two Ø12mm holes. Complete with 4000K LED, Colour Rendering Index min.: 70.

Dimensions: 616 x 492 x 226 mm Luminaire input power: 314 W Luminaire luminous flux: 36107 lm Luminaire efficacy: 115 lm/W

Weight: 19.8 kg Scx: 0.073 m<sup>2</sup>