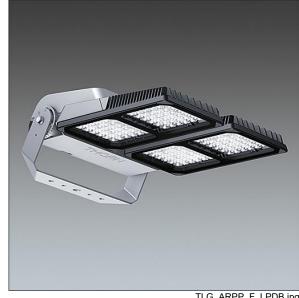

## Areapak Pro

A versatile, large sized LED area floodlight with fixed output control gear driving 120 LEDs at 700mA with asymmetrical 60° distribution. Class I electrical, IP66, IK08. Body: diecast aluminium, painted light grey (RAL 9006). Heatsink: die-cast aluminium, painted dark sandy grey (RAL 7043). Frame and stirrup: hot-dip galvanised steel. Enclosure: 5mm toughened glass. Screws: stainless steel. Reversible mounting stirrup supplied, can be fitted with one Ø22mm, two Ø15mm and/or two Ø12mm holes. Complete with 4000K LED, Colour Rendering Index min.: 70.

Dimensions: 616 x 492 x 226 mm Luminaire input power: 314 W

Weight: 19.8 kg Scx: 0.073 m<sup>2</sup>

TLG ARPP F LPDB.jpg