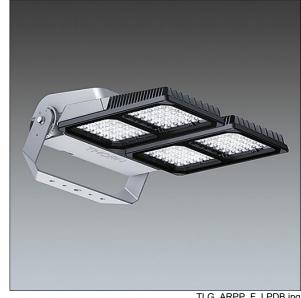

## Areapak Pro

A versatile, large sized LED area floodlight with fixed output control gear driving 120 LEDs at 700mA with symmetrical 45° distribution. Class I electrical, IP66, IK08. Body: diecast aluminium, painted light grey (RAL 9006). Heatsink: die-cast aluminium, painted dark sandy grey (RAL 7043). Frame and stirrup: hot-dip galvanised steel. Enclosure: 5mm toughened glass. Screws: stainless steel. Reversible mounting stirrup supplied, can be fitted with one Ø22mm, two Ø15mm and/or two Ø12mm holes. Complete with 4000K LED, Colour Rendering Index min.: 70.

Dimensions: 616 x 492 x 226 mm Luminaire input power: 314 W Luminaire luminous flux: 36107 lm Luminaire efficacy: 115 lm/W

Weight: 19.8 kg Scx: 0.073 m<sup>2</sup>

TLG ARPP F LPDB.jpg