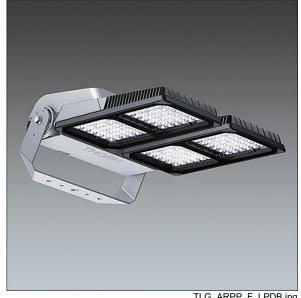

## Areapak Pro

A versatile, large sized LED area floodlight with fixed output control gear driving 120 LEDs at 700mA with symmetrical 45° distribution. Class I electrical, IP66, IK08. Body: diecast aluminium, painted light grey (RAL 9006). Heatsink: die-cast aluminium, painted dark sandy grey (RAL 7043). Frame and stirrup: hot-dip galvanised steel. Enclosure: 5mm toughened glass. Screws: stainless steel. Reversible mounting stirrup supplied, can be fitted with one Ø22mm, two Ø15mm and/or two Ø12mm holes. Complete with 4000K LED, Colour Rendering Index min.: 70.

Dimensions: 616 x 492 x 226 mm Luminaire input power: 314 W Luminaire luminous flux: 36107 lm Luminaire efficacy: 115 lm/W

Weight: 19.8 kg Scx: 0.073 m<sup>2</sup>

TLG ARPP F LPDB.jpg