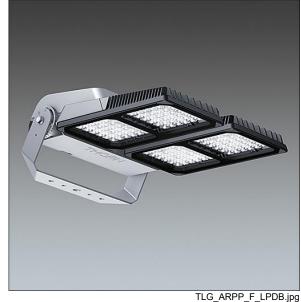

## Areapak Pro

A versatile, large sized LED area floodlight with driving 144 LEDs at 700mA with asymmetrical 45° distribution. Class I electrical, IP66, IK08. Body: die-cast aluminium, painted light grey (RAL 9006). Heatsink: die-cast aluminium, painted dark sandy grey (RAL 7043). Frame and stirrup: hot-dip galvanised steel. Enclosure: 5mm toughened glass. Screws: stainless steel. Reversible mounting stirrup supplied, can be fitted with one Ø22mm, two Ø15mm and/or two Ø12mm holes. Complete with 4000K LED,.

Dimensions: 616 x 492 x 226 mm

Weight: 19.8 kg Scx: 0.073 m<sup>2</sup>