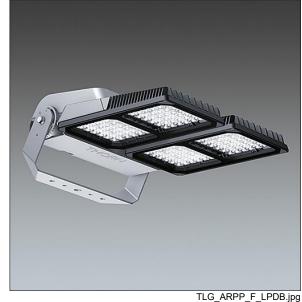

## Areapak Pro

A versatile, large sized LED area floodlight with driving 144 LEDs at 700mA with symmetrical 45° distribution. Class I electrical, IP66, IK08. Body: die-cast aluminium, painted light grey (RAL 9006). Heatsink: die-cast aluminium, painted dark sandy grey (RAL 7043). Frame and stirrup: hot-dip galvanised steel. Enclosure: 5mm toughened glass. Screws: stainless steel. Reversible mounting stirrup supplied, can be fitted with one Ø22mm, two Ø15mm and/or two Ø12mm holes. Complete with 4000K LED,.

Dimensions: 616 x 492 x 226 mm

Weight: 19.8 kg Scx: 0.073 m<sup>2</sup>