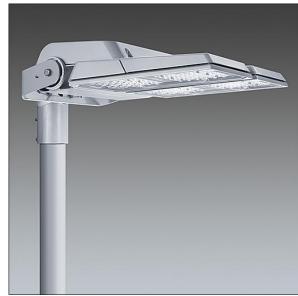

## CiviTEQ

A Extra large size LED road lighting lantern with 144 LEDs driven at 700mA with Narrow Road optic. Electronic, fixed output control gear. Class I electrical, IP66, IK08. Housing: die-cast aluminium, Light grey 150 sanded textured (close to RAL9006). Enclosure: toughened flat glass. Screws: stainless steel, Ecolubric® treated. Supplied with Ø76mm spigot adaptor which can be fitted for post-top (0°/5°/10° tilt) or side-entry (-20°/-15°/-10°/-5°/0° tilt). Driver programmed for constant light output. Complete with 4000K LED. Surge protection: 10kV single pulse common mode and 8kV multipulse common mode and 6kV multipulse differential mode. If permanent DALI system is connected, 6kV multipulse common and differential mode.