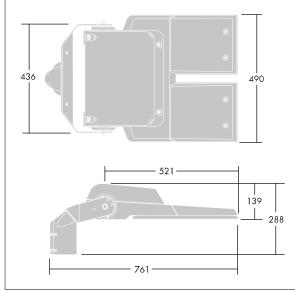

Dimensions: 761 x 490 x 139 mm Luminaire input power: 297 W Luminaire luminous flux: 45154 lm Luminaire efficacy: 152 lm/W

Weight: 20.1 kg Scx: 0.063 m<sup>2</sup>

TLG CTEQ F XL.jpg

TLG\_CETQ\_M\_CQ XL.wmf