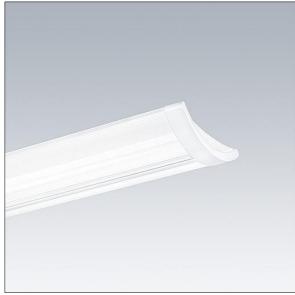

## IQ Wave SP

A lightweight, Surface mounted, LED luminaire with MV Tech optic. Electronic, DALI dimmable control gear. Class I electrical, IP40, IK05. Body, diffuser, frame and endcaps: polycarbonate finished in white (close to RAL9016). Gear tray: pre-coated white steel. Complete with 3000K LED