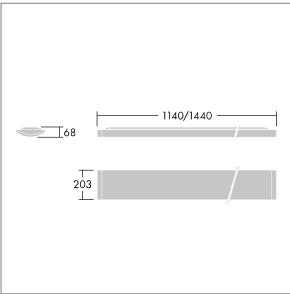

Dimensions: 1140 x 210 x 70 mm Luminaire input power: 22 W Luminaire luminous flux: 2450 lm Luminaire efficacy: 111 lm/W weight: 4.1 kg

TLG\_IQSU\_F\_SUP\_PDB.jpg

TLG\_IQSU\_M\_SUR.wmf

This product contains a light source of energy efficiency class D.