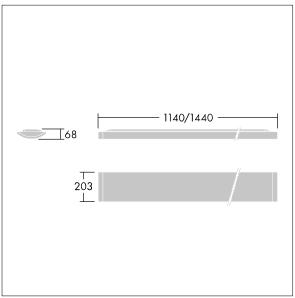

Dimensions: 1140 x 210 x 70 mm Luminaire input power: 22 W Luminaire luminous flux: 2450 lm Luminaire efficacy: 111 lm/W

weight: 4.1 kg

TLG IQSU F SUP PDB.jpg

TLG\_IQSU\_M\_SUR.wmf

This product contains a light source of energy efficiency class D.