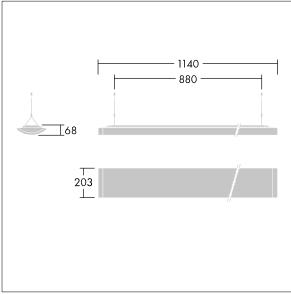

Dimensions: 1140 x 210 x 70 mm Luminaire input power: 61 W Luminaire luminous flux: 6700 lm Luminaire efficacy: 110 lm/W weight: 4.4 kg

TLG\_IQSU\_F\_SUS\_PDB.jpg

TLG\_IQSU\_M\_SUS.wmf

This product contains a light source of energy efficiency class D.