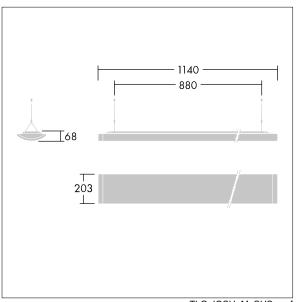

Dimensions: 1140 x 210 x 70 mm Luminaire input power: 61 W Luminaire luminous flux: 6700 lm Luminaire efficacy: 110 lm/W

weight: 4.4 kg

TLG\_IQSU\_M\_SUS.wmf

This product contains a light source of energy efficiency class D.