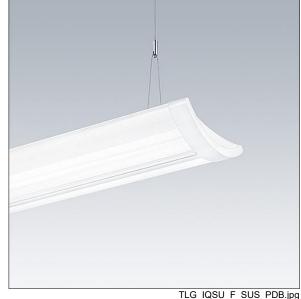

## IQ Wave SP

A lightweight, Suspended, LED luminaire with MV Tech optic. Electronic, DALI dimmable control gear. Class I electrical, IP20, IK05. Body, diffuser, frame and endcaps: polycarbonate finished in white (close to RAL9016). Gear tray: pre-coated white steel. Fitted with 5 core cable of 2, 5m length. Suspension wires included. Ceiling rose to be ordered separately. Complete with 4000K LED

Dimensions: 1140 x 210 x 70 mm Luminaire input power: 61 W Luminaire luminous flux: 6700 lm Luminaire efficacy: 110 lm/W

weight: 4.4 kg

TLG\_IQSU\_M\_SUS.wmf

This product contains a light source of energy efficiency class D.