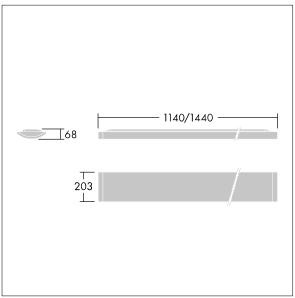

Dimensions: 1140 x 210 x 70 mm Luminaire input power: 40 W Luminaire luminous flux: 4000 lm Luminaire efficacy: 100 lm/W

weight: 4.1 kg

TLG IQSU F SUP PDB.jpg

TLG\_IQSU\_M\_SUR.wmf

This product contains a light source of energy efficiency class C.