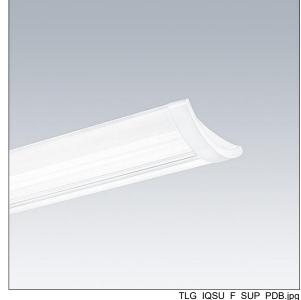

## IQ Wave SP

A lightweight, Surface mounted, LED luminaire with MV Tech optic. Electronic, DALI dimmable control gear. Class I electrical, IP40, IK05. Body, diffuser, frame and endcaps: polycarbonate finished in white (close to RAL9016). Gear tray: pre-coated white steel. Complete with 4000K LED