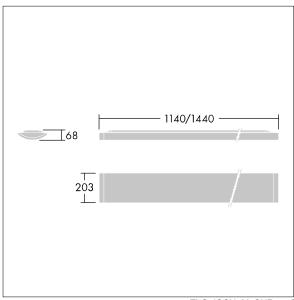

Dimensions: 1440 x 210 x 70 mm Luminaire input power: 35 W Luminaire luminous flux: 4250 lm Luminaire efficacy: 121 lm/W

weight: 5 kg

TLG\_IQSU\_M\_SUR.wmf

This product contains a light source of energy efficiency class D.