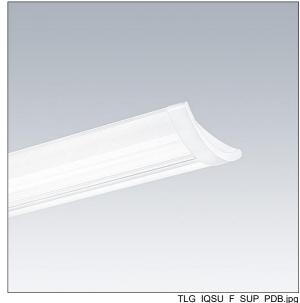

## IQ Wave SP

A lightweight, Surface mounted, LED luminaire with MV Tech optic. Electronic, DALI dimmable control gear. Class I electrical, IP40, IK05. Body, diffuser, frame and endcaps: polycarbonate finished in white (close to RAL9016). Gear tray: pre-coated white steel. Complete with 4000K LED