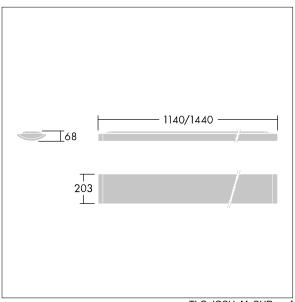

Dimensions: 1440 x 210 x 70 mm Luminaire input power: 35 W Luminaire luminous flux: 4250 lm Luminaire efficacy: 121 lm/W

weight: 5 kg

TLG\_IQSU\_M\_SUR.wmf

This product contains a light source of energy efficiency class D.