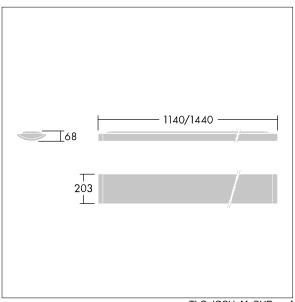

Dimensions: 1440 x 210 x 70 mm Luminaire input power: 42 W Luminaire luminous flux: 4600 lm Luminaire efficacy: 110 lm/W

weight: 5 kg

TLG\_IQSU\_M\_SUR.wmf

This product contains a light source of energy efficiency class D.