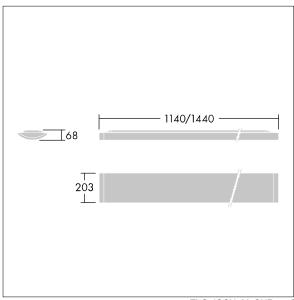

Dimensions: 1440 x 210 x 70 mm Luminaire input power: 42 W Luminaire luminous flux: 4900 lm Luminaire efficacy: 117 lm/W

weight: 5 kg

TLG\_IQSU\_M\_SUR.wmf

This product contains a light source of energy efficiency class D.