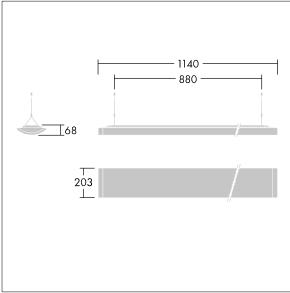

Dimensions: 1140 x 210 x 70 mm Luminaire input power: 42 W Luminaire luminous flux: 4900 lm Luminaire efficacy: 117 lm/W weight: 4.4 kg

TLG\_IQSU\_F\_SUS\_PDB.jpg

TLG\_IQSU\_M\_SUS.wmf

This product contains a light source of energy efficiency class D.