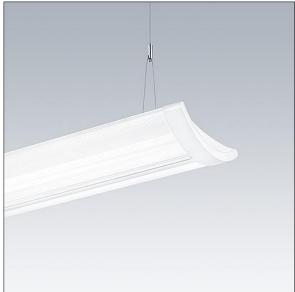

## IQ Wave SP

A lightweight, Suspended, LED luminaire with MV Tech optic. Electronic, DALI dimmable control gear. Class I electrical, IP20, IK05. Body, diffuser, frame and endcaps: polycarbonate finished in white (close to RAL9016). Gear tray: pre-coated white steel. Fitted with 5 core cable of 2, 5m length. Suspension wires included. Ceiling rose to be ordered separately. Complete with 4000K LED