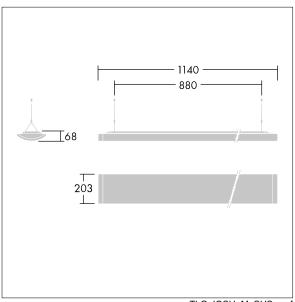

Dimensions: 1140 x 210 x 70 mm Luminaire input power: 42 W Luminaire luminous flux: 4900 lm Luminaire efficacy: 117 lm/W

weight: 4.4 kg

TLG\_IQSU\_M\_SUS.wmf

This product contains a light source of energy efficiency class D.