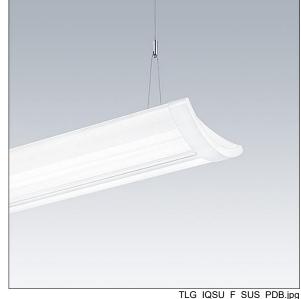

## IQ Wave SP

A lightweight, Suspended, LED luminaire with MV Tech optic. Electronic, DALI dimmable control gear. Class I electrical, IP20, IK05. Body, diffuser, frame and endcaps: polycarbonate finished in white (close to RAL9016). Gear tray: pre-coated white steel. Fitted with 5 core cable of 2, 5m length. Suspension wires included. Ceiling rose to be ordered separately. Complete with 4000K LED