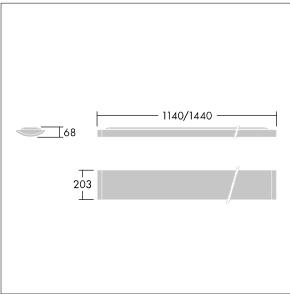

Dimensions: 1440 x 210 x 70 mm Luminaire input power: 42 W Luminaire luminous flux: 4900 lm Luminaire efficacy: 117 lm/W weight: 4.9 kg

TLG\_IQSU\_F\_SUP\_PDB.jpg

TLG\_IQSU\_M\_SUR.wmf

This product contains a light source of energy efficiency class D.