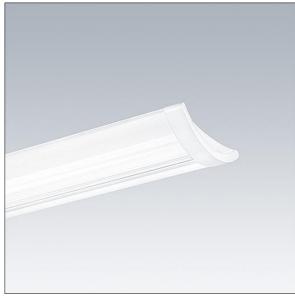

## IQ Wave SP

A lightweight, Surface mounted, LED luminaire with MV Tech optic. Electronic, fixed output control gear. Class I electrical, IP40, IK05. Body, diffuser, frame and endcaps: polycarbonate finished in white (close to RAL9016). Gear tray: pre-coated white steel. Complete with 4000K LED