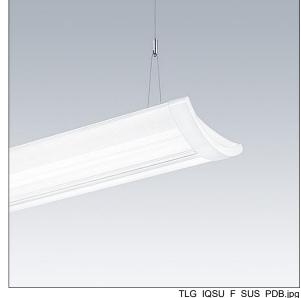

## IQ Wave SP

A lightweight, Suspended, LED luminaire with MV Tech optic. Electronic, fixed output control gear. Class I electrical, IP20, IK05. Body, diffuser, frame and endcaps: polycarbonate finished in white (close to RAL9016). Gear tray: pre-coated white steel. Fitted with 3 core cable of 2, 5m length. Suspension wires included. Ceiling rose to be ordered separately. Complete with 3000K LED