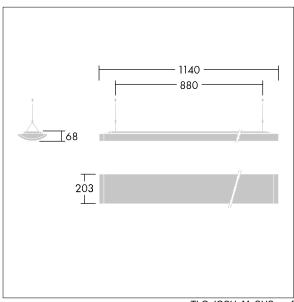

Dimensions: 1140 x 210 x 70 mm Luminaire input power: 22 W Luminaire luminous flux: 2450 lm Luminaire efficacy: 111 lm/W

weight: 4.3 kg

TLG\_IQSU\_M\_SUS.wmf

This product contains a light source of energy efficiency class D.