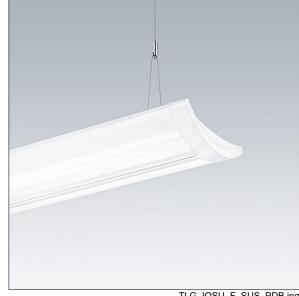

## IQ Wave SP

A lightweight, Suspended, LED luminaire with MV Tech optic. Electronic, fixed output control gear. Class I electrical, IP20, IK05. Body, diffuser, frame and endcaps: polycarbonate finished in white (close to RAL9016). Gear tray: pre-coated white steel. Fitted with 3 core cable of 2, 5m length. Suspension wires included. Ceiling rose to be ordered separately. Complete with 3000K LED

Dimensions: 1140 x 210 x 70 mm Luminaire input power: 22 W Luminaire luminous flux: 2450 lm Luminaire efficacy: 111 lm/W

weight: 4.3 kg

TLG IQSU F SUS PDB.jpg

TLG\_IQSU\_M\_SUS.wmf

This product contains a light source of energy efficiency class D.