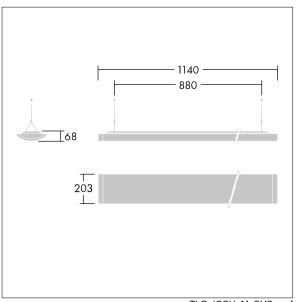

Dimensions: 1140 x 210 x 70 mm Luminaire input power: 22 W Luminaire luminous flux: 2450 lm Luminaire efficacy: 111 lm/W

weight: 4.3 kg

TLG IQSU F SUS PDB.jpg

TLG\_IQSU\_M\_SUS.wmf

This product contains a light source of energy efficiency class D.