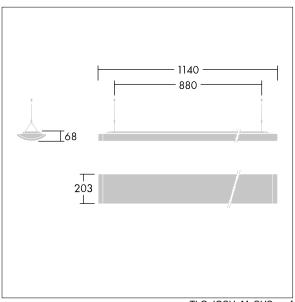

Dimensions: 1140 x 210 x 70 mm Luminaire input power: 42 W Luminaire luminous flux: 4900 lm Luminaire efficacy: 117 lm/W

weight: 4.3 kg

TLG\_IQSU\_M\_SUS.wmf

This product contains a light source of energy efficiency class D.