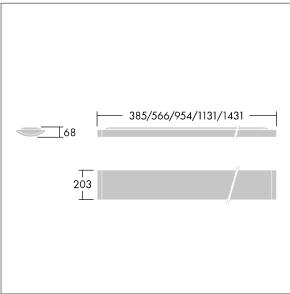

Length: 954mm Weight: 3.2 kg

TLG\_IQSU\_F\_FL09.jpg

TLG\_IQSU\_M\_INF.wmf

All values marked with an \* are rated values. Unless stated otherwise, the values apply to an ambient temperature of 25°C.

Thorn Lighting is constantly developing and improving its products. The right is reserved to change specifications without prior notification or public announcement. © Thorn Lighting