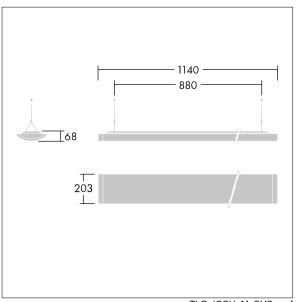

Dimensions: 1140 x 210 x 70 mm Luminaire input power: 61 W Luminaire luminous flux: 6700 lm Luminaire efficacy: 110 lm/W

weight: 5.1 kg

TLG\_IQSU\_M\_SUS.wmf

This product contains a light source of energy efficiency class D.