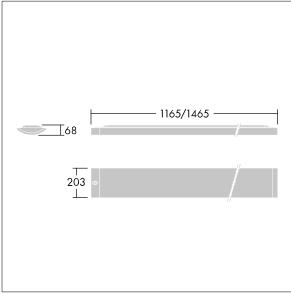

Dimensions: 1465 x 210 x 70 mm Luminaire input power: 61 W Luminaire luminous flux: 6700 lm Luminaire efficacy: 110 lm/W weight: 5.1 kg

TLG\_IQSU\_F\_SUS\_BELOW\_SENS.jpg

TLG\_IQSU\_M\_SURS.wmf

This product contains a light source of energy efficiency class D.