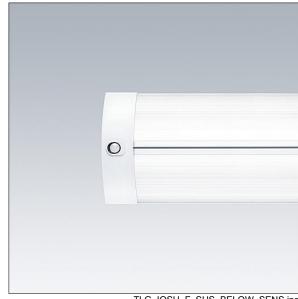

## IQ Wave SP

A lightweight, Surface mounted, LED luminaire with MV Tech optic. Electronic, DALI dimmable control gear. Equipped with daylight and presence detection for dimming control. Class I electrical, IP40, IK05. Body, diffuser, frame and endcaps: polycarbonate finished in white (close to RAL9016). Gear tray: pre-coated white steel. Complete with 4000K LED

Dimensions: 1465 x 210 x 70 mm Luminaire input power: 61 W Luminaire luminous flux: 6700 lm Luminaire efficacy: 110 lm/W

weight: 5.1 kg

TLG IQSU F SUS BELOW SENS.jpg

TLG\_IQSU\_M\_SURS.wmf

This product contains a light source of energy efficiency class D.