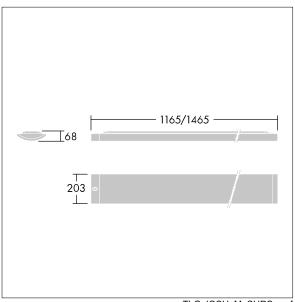

Dimensions: 1465 x 210 x 70 mm Luminaire input power: 61 W Luminaire luminous flux: 6700 lm Luminaire efficacy: 110 lm/W

weight: 5.1 kg

TLG IQSU F SUS BELOW SENS.jpg

TLG\_IQSU\_M\_SURS.wmf

This product contains a light source of energy efficiency class D.