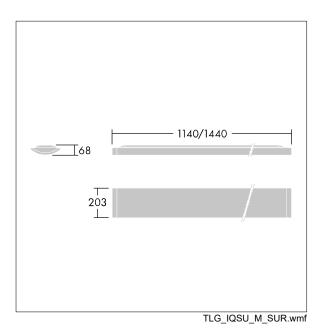

Dimensions: 1440 x 210 x 70 mm Luminaire input power: 61 W

weight: 5.1 kg

This product contains a light source of energy efficiency class D.

All values marked with an \* are rated values. Thorn uses tried and tested components from leading suppliers, however there may be isolated instances of technology-related failures of individual LEDs during the rated product lifetime. International standards set the tolerance in initial flux and connected load at ±10%. Unless stated otherwise, the values apply to an ambient temperature of 25°C.