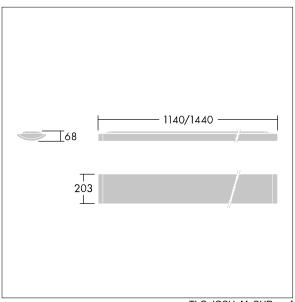

Dimensions: 1140 x 210 x 70 mm Luminaire input power: 40 W Luminaire luminous flux: 4250 lm Luminaire efficacy: 106 lm/W

weight: 4.6 kg

TLG IQSU F SUP PDB.jpg

TLG\_IQSU\_M\_SUR.wmf

This product contains a light source of energy efficiency class C.