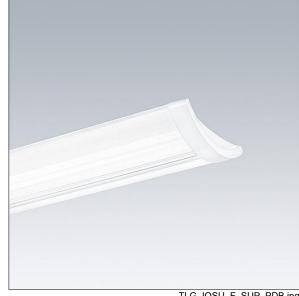

## IQ Wave SP

A lightweight, Surface mounted, LED luminaire with MV Tech optic. Electronic, fixed output control gear with 3 hour, manual test, emergency lighting circuit. Class I electrical, IP40, IK05. Body, diffuser, frame and endcaps: polycarbonate finished in white (close to RAL9016). Gear tray: pre-coated white steel. Cable entry only possible via central hole. Complete with 4000K LED

Dimensions: 1140 x 210 x 70 mm Luminaire input power: 40 W Luminaire luminous flux: 4250 lm Luminaire efficacy: 106 lm/W

weight: 4.6 kg

TLG IQSU F SUP PDB.jpg

TLG\_IQSU\_M\_SUR.wmf

This product contains a light source of energy efficiency class C.