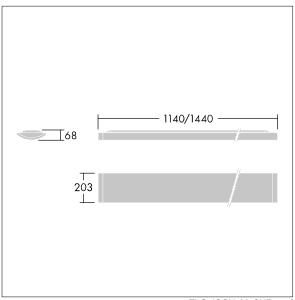

Dimensions: 1140 x 210 x 70 mm Luminaire input power: 40 W Luminaire luminous flux: 4250 lm Luminaire efficacy: 106 lm/W

weight: 4.6 kg

TLG\_IQSU\_M\_SUR.wmf

This product contains a light source of energy efficiency class C.